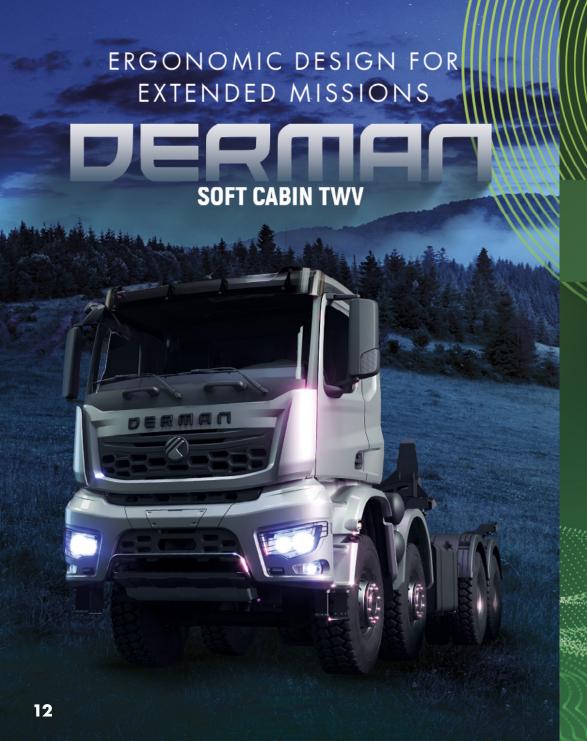

t,

CABIN TYPE : Armored up to 1.200mm

Unarmored GRADIENT : 31° (%60)

NUMBER OF SEATS : 2 (option: 3) SIDE SLOPE : 16,7° (%30)





#### DERMAN

**8x8 ARMORED RECOVERY VEHICLE** 



### SPECIFICATIONS





KERB WEIGHT : 46.200 kg TURNING DIAMETER :  $29.5 \text{m} \pm 0.5 \text{m}$ 

GROSS VEHICLE WEIGHT :  $50.000 \ kg$  FORDING DEPHT :  $900 \ mm$  GROSS COMBINE WEIGHT :  $120.000 \ kg$  Gradient :  $31 \ {\%60}$ 

CABIN TYPE : Armored SIDE SLOPE : 16,7° (%30)

NUMBER OF SEATS : 4+1 (person)





RELIABLE SUPPLY,
ROBUST PERFORMANCE





## SPECIFICATIONS







KERB WEIGHT : 24.200 kg TURNING DIAMETER : 26,0m ± 0,5m

GROSS VEHICLE WEIGHT: 38.000 kg FORDING DEPHT: 800 mm

PAYLOAD: 13.800 kg GRADIENT: 31° (%60)

CABIN TYPE: Armored: SIDE SLOPE: 16,7° (%30)

NUMBER OF SEATS : 3 person





SOFT CABIN TWV

# SPECIFICATIONS







KERB WEIGHT : 13,5-14,4 ton TURNING DIAMETER : 25,5m - 29,5m ± 0,5m

GROSS VEHICLE WEIGHT: Up to 50.000 kg FORDING DEPHT: up to 1.200mm

PAYLOAD : 36,5-35,6 ton GRADIENT : 31° (%60)

CABIN TYPE : Unarmored SIDE SLOPE : 16,7° (%30)

NUMBER OF SEATS : 3 person





ARMORED TWV

# **SPECIFICATIONS**



: 16-17 ton KERB WEIGHT TURNING DIAMETER: 25,5m - 29,5m

GROSS VEHICLE WEIGHT: Up to 50.000 kg

± 0,5m

: Up to 11200mm : 34-33 ton PAYLOAD FORDING DEPHT

: Ballistic protected GRADIENT : 31° (%60) CABIN TYPE

: 16,7° (%30) Stanag 4569 SIDE SLOPE

: 5 person NUMBER OF SEATS



THE BACKBONE OF TACTICAL OPERATIONS

### KISRAK





# SPECIFICATIONS





KERB WEIGHT : 8.250 kg TURNING DIAMETER : 16,8m ± 0,5m

GROSS VEHICLE WEIGHT: 14.800 kg FORDING DEPHT: 1