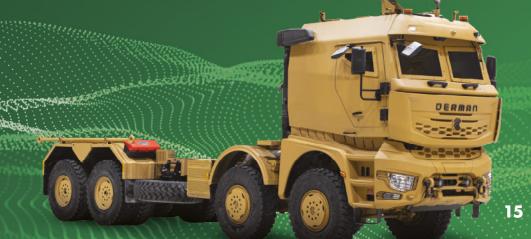

# SPECIFICATIONS

KERB WEIGHT : 22.500 kg TURNING DIAMETER : appr. 24,8m ± 0,5m

GROSS VEHICLE WEIGHT: 48.000 kg FORDING DEPHT: 800 mm

PAYLOAD : 25.500 kg More on request,

CABIN TYPE : Armored up to 1.200mm

Unarmored GRADIENT : 31° (%60)

NUMBER OF SEATS : 2 (option: 3) SIDE SLOPE : 16,7° (%30)