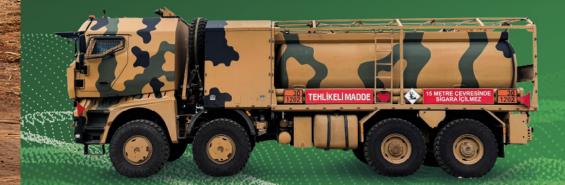

est,

CABIN TYPE : Armored up to 1.200mm

Unarmored GRADIENT : 31° (%60)

NUMBER OF SEATS : 2 (option: 3) SIDE SLOPE : 16,7° (%30)





#### DERMAN

**8x8 ARMORED RECOVERY VEHICLE** 



### SPECIFICATIONS





KERB WEIGHT : 46.200 kg TURNING DIAMETER :  $29.5 \text{m} \pm 0.5 \text{m}$ 

GROSS VEHICLE WEIGHT :  $50.000 \ kg$  FORDING DEPHT :  $900 \ mm$  GROSS COMBINE WEIGHT :  $120.000 \ kg$  Gradient :  $31 \ {\%60}$ 

CABIN TYPE : Armored SIDE SLOPE : 16,7° (%30)

NUMBER OF SEATS : 4+1 (person)





RELIABLE SUPPLY,
ROBUST PERFORMANCE





## SPECIFICATIONS







KERB WEIGHT : 24.200 kg TURNING DIAMETER : 26,0m ± 0,5m

GROSS VEHICLE WEIGHT: 38.000 kg FORDING DEPHT: 800 mm

PAYLOAD: 13.800 kg GRADIENT: 31° (%60)

CABIN TYPE: Armored: SIDE SLOPE: 16,7° (%30)

NUMBER OF SEATS : 3 person





SOFT CABIN TWV

# SPECIFICATIONS







KERB WEIGHT : 13,5-14,4 ton TURNING DIAMETER : 25,5m - 29,5m ± 0,5m

GROSS VEHICLE WEIGHT: Up to 50.000 kg FORDING DEPHT: up to 1.200mm

PAYLOAD : 36,5-35,6 ton GRADIENT : 31° (%60)

CABIN TYPE : Unarmored SIDE SLOPE : 16,7° (%30)

NUMBER OF SEATS : 3 person





ARMORED TWV

# **SPECIFICATIONS**



: 16-17 ton KERB WEIGHT TURNING DIAMETER: 25,5m - 29,5m

GROSS VEHICLE WEIGHT: Up to 50.000 kg

± 0,5m

: Up to 11200mm : 34-33 ton PAYLOAD FORDING DEPHT

: Ballistic protected GRADIENT : 31° (%60) CABIN TYPE

: 16,7° (%30) Stanag 4569 SIDE SLOPE

: 5 person NUMBER OF SEATS



THE BACKBONE OF TACTICAL OPERATIONS

### KISRAK





# SPECIFICATIONS





KERB WEIGHT : 8.250 kg TURNING DIAMETER : 16,8m ± 0,5m

GROSS VEHICLE WEIGHT: 14.800 kg FORDING DEPHT: