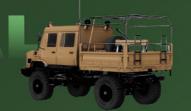

13.800 kg GRADIENT: 31° (%60)

CABIN TYPE: Armored: SIDE SLOPE: 16,7° (%30)

NUMBER OF SEATS : 3 person





SOFT CABIN TWV

# SPECIFICATIONS







KERB WEIGHT : 13,5-14,4 ton TURNING DIAMETER : 25,5m - 29,5m ± 0,5m

GROSS VEHICLE WEIGHT: Up to 50.000 kg FORDING DEPHT: up to 1.200mm

PAYLOAD : 36,5-35,6 ton GRADIENT : 31° (%60)

CABIN TYPE : Unarmored SIDE SLOPE : 16,7° (%30)

NUMBER OF SEATS : 3 person





ARMORED TWV

# **SPECIFICATIONS**



: 16-17 ton KERB WEIGHT TURNING DIAMETER: 25,5m - 29,5m

GROSS VEHICLE WEIGHT: Up to 50.000 kg

± 0,5m

: Up to 11200mm : 34-33 ton PAYLOAD FORDING DEPHT

: Ballistic protected GRADIENT : 31° (%60) CABIN TYPE

: 16,7° (%30) Stanag 4569 SIDE SLOPE

: 5 person NUMBER OF SEATS



THE BACKBONE OF TACTICAL OPERATIONS

### KISRAK





# SPECIFICATIONS





KERB WEIGHT : 8.250 kg TURNING DIAMETER : 16,8m ± 0,5m

GROSS VEHICLE WEIGHT: 14.800 kg FORDING DEPHT: 1.200mm

PAYLOAD : 6.550 kg GRADIENT : 31 ° (%60)

CABIN TYPE : Double Row, SIDE SLOPE : 16,7° (%30)

Soft Cabin

NUMBER OF SEATS : 7 Cabin +

6 Platform
Total 13 person

Depends on body











(No:386/C 33800 Tarsus - MERSİN/TÜRKİYE