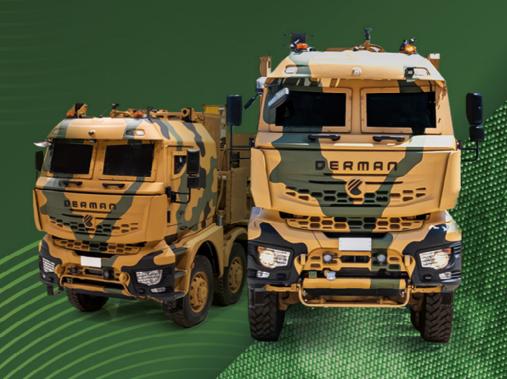

#### **KOLUMAN**



With over 60 years of experience in the automotive, engineering, and manufacturing industries, Koluman Holding has been one of Turkey's leading companies. Drawing on this extensive expertise, KolumanTech delivers innovative solutions for the defense industry.

By combining Koluman Holding's deep-rooted engineering experience with cutting-edge technology, we continue to manufacture durable, reliable, and high-performance defense solutions, carrying our 60 years of strength and expertise into the future.



THE CARRIER FORCE
OF DEFENSE





DERMAN DROPS 8X8

# SPECIFICATIONS





KERB WEIGHT : 23.470 kg NUMBER OF SEATS : 1+2

GROSS VEHICLE WEIGHT: 48.000 kg TURNING DIAMETER: 26,5m ± 0,5m

PAYLOAD : 24.530 kg FORDING DEPHT : 800 mm

CABIN TYPE : Single row, GRADIENT :