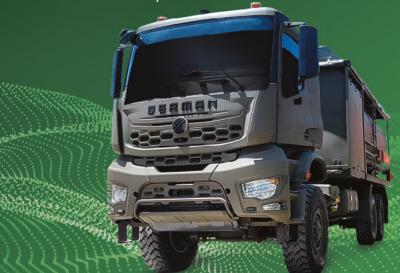

EIGHT :  $50.000 \ kg$  FORDING DEPHT :  $900 \ mm$  GROSS COMBINE WEIGHT :  $120.000 \ kg$  Gradient :  $31 \ {\%60}$ 

CABIN TYPE : Armored SIDE SLOPE : 16,7° (%30)

NUMBER OF SEATS : 4+1 (person)





RELIABLE SUPPLY,
ROBUST PERFORMANCE





## SPECIFICATIONS







KERB WEIGHT : 24.200 kg TURNING DIAMETER : 26,0m ± 0,5m

GROSS VEHICLE WEIGHT: 38.000 kg FORDING DEPHT: 800 mm

PAYLOAD: 13.800 kg GRADIENT: 31° (%60)

CABIN TYPE: Armored: SIDE SLOPE: 16,7° (%30)

NUMBER OF SEATS : 3 person





SOFT CABIN TWV

# SPECIFICATIONS







KERB WEIGHT : 13,5-14,4 ton TURNING DIAMETER : 25,5m - 29,5m ± 0,5m

GROSS VEHICLE WEIGHT: Up to 50.000 kg FORDING DEPHT: up to 1.200mm

PAYLOAD : 36,5-35,6 ton GRADIENT : 31° (%60)

CABIN TYPE : Unarmored SIDE SLOPE : 16,7° (%30)

NUMBER OF SEATS : 3 person





ARMORED TWV

# **SPECIFICATIONS**



: 16-17 ton KERB WEIGHT TURNING DIAMETER: 25,5m - 29,5m

GROSS VEHICLE WEIGHT: Up to 50.000 kg

± 0,5m

: Up to 11200mm : 34-33 ton PAYLOAD FORDING DEPHT

: Ballistic protected GRADIENT : 31° (%60) CABIN TYPE

: 16,7° (%30) Stanag 4569 SIDE SLOPE

: 5 person NUMBER OF SEATS



THE BACKBONE OF TACTICAL OPERATIONS

### KISRAK





# SPECIFICATIONS





KERB WEIGHT : 8.250 kg TURNING DIAMETER : 16,8m ± 0,5m

GROSS VEHICLE WEIGHT: 14.800 kg FORDING DEPHT: 1.200mm

PAYLOAD : 6.550 kg GRADIENT : 31 ° (%60)

CABIN TYPE : Double Row, SIDE SLOPE : 16,7° (%30)

Soft Cabin

NUMBER OF SEATS : 7 Cabin +

6 Platform
Total 13 person

Depends on body











(No:386/C 33800 Tarsus - MERSİN/TÜRKİYE