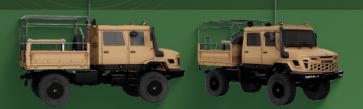

3.800 kg GRADIENT: 31° (%60)

CABIN TYPE: Armored: SIDE SLOPE: 16,7° (%30)

NUMBER OF SEATS : 3 person





SOFT CABIN TWV

# SPECIFICATIONS







KERB WEIGHT : 13,5-14,4 ton TURNING DIAMETER : 25,5m - 29,5m ± 0,5m

GROSS VEHICLE WEIGHT: Up to 50.000 kg FORDING DEPHT: up to 1.200mm

PAYLOAD : 36,5-35,6 ton GRADIENT : 31° (%60)

CABIN TYPE : Unarmored SIDE SLOPE : 16,7° (%30)

NUMBER OF SEATS : 3 person





ARMORED TWV

# **SPECIFICATIONS**



: 16-17 ton KERB WEIGHT TURNING DIAMETER: 25,5m - 29,5m

GROSS VEHICLE WEIGHT: Up to 50.000 kg

± 0,5m

: Up to 11200mm : 34-33 ton PAYLOAD FORDING DEPHT

: Ballistic protected GRADIENT : 31° (%60) CABIN TYPE

: 16,7° (%30) Stanag 4569 SIDE SLOPE

: 5 person NUMBER OF SEATS



THE BACKBONE OF TACTICAL OPERATIONS

### KISRAK





# SPECIFICATIONS





KERB WEIGHT : 8.250 kg TURNING DIAMETER : 16,8m ± 0,5m

GROSS VEHICLE WEIGHT: 14.800 kg FORDING DEPHT: 1.200mm

PAYLOAD : 6.550 kg GRADIENT : 31 ° (%60)

CABIN TYPE : Double Row, SIDE SLOPE : 16,7° (%30)

Soft Cabin

NUMBER OF SEATS : 7 Cabin +

6 Platform
Total 13 person

Depends on body











(No:386/C 33800 Tarsus - MERSİN/TÜRKİYE