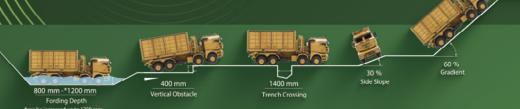

## SPECIFICATIONS

KERB WEIGHT : 24.200 kg TURNING DIAMETER : 26,0m ± 0,5m

GROSS VEHICLE WEIGHT: 38.000 kg FORDING DEPHT: 800 mm

PAYLOAD: 13.800 kg GRADIENT: 31° (%60)

CABIN TYPE: Armored: SIDE SLOPE: 16,7° (%30)

NUMBER OF SEATS : 3 person

SOFT CABIN TWV