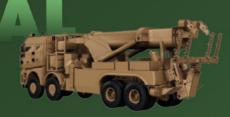

#### DERMAN

**8x8 ARMORED RECOVERY VEHICLE** 

### SPECIFICATIONS

KERB WEIGHT : 46.200 kg TURNING DIAMETER :  $29.5 \text{m} \pm 0.5 \text{m}$ 

GROSS VEHICLE WEIGHT :  $50.000 \ kg$  FORDING DEPHT :  $900 \ mm$  GROSS COMBINE WEIGHT :  $120.000 \ kg$  Gradient :  $31 \ {\%60}$ 

CABIN TYPE : Armored SIDE SLOPE : 16,7° (%30)

NUMBER OF SEATS : 4+1 (person)

RELIABLE SUPPLY,
ROBUST PERFORMANCE