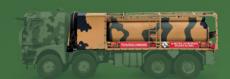

#### DERMAN

**8x8 ARMORED RECOVERY VEHICLE** 

### SPECIFICATIONS

KERB WEIGHT : 46.200 kg TURNING DIAMETER :  $29.5 \text{m} \pm 0.5 \text{m}$ 

GROSS VEHICLE WEIGHT :  $50.000 \ kg$  FORDING DEPHT :  $900 \ mm$  GROSS COMBINE WEIGHT :  $120.000 \ kg$  Gradient :  $31 \ {\%60}$ 

CABIN TYPE : Armored SIDE SLOPE : 16,7° (%30)

NUMBER OF SEATS : 4+1 (person)

RELIABLE SUPPLY,
ROBUST PERFORMANCE