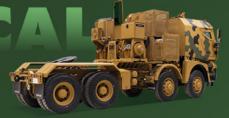

#### DERMAN

**8x8 ARMORED RECOVERY VEHICLE** 

### SPECIFICATIONS

KERB WEIGHT : 46.200 kg TURNING DIAMETER :  $29.5 \text{m} \pm 0.5 \text{m}$ 

GROSS VEHICLE WEIGHT :  $50.000 \ kg$  FORDING DEPHT :  $900 \ mm$  GROSS COMBINE WEIGHT :  $120.000 \ kg$  Gradient :  $31 \ {\%60}$ 

CABIN TYPE : Armored SIDE SLOPE : 16,7° (%30)

NUMBER OF SEATS : 4+1 (person)

RELIABLE SUPPLY,
ROBUST PERFORMANCE