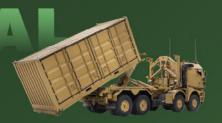

#### **KOLUMAN**



With over 60 years of experience in the automotive, engineering, and manufacturing industries, Koluman Holding has been one of Turkey's leading companies. Drawing on this extensive expertise, KolumanTech delivers innovative solutions for the defense industry.

By combining Koluman Holding's deep-rooted engineering experience with cutting-edge technology, we continue to manufacture durable, reliable, and high-performance defense solutions, carrying our 60 years of strength and expertise into the future.



THE CARRIER FORCE
OF DEFENSE





DERMAN DROPS 8X8

# SPECIFICATIONS





KERB WEIGHT : 23.470 kg NUMBER OF SEATS : 1+2

GROSS VEHICLE WEIGHT: 48.000 kg TURNING DIAMETER: 26,5m ± 0,5m

PAYLOAD : 24.530 kg FORDING DEPHT : 800 mm

CABIN TYPE : Single row, GRADIENT : 31° (%60)

Armored Cabin SIDE SLOPE : 16,7° (%30)





DERMAN 8X8 TRACTOR TRUCK

# SPECIFICATIONS





KERB WEIGHT : 22.500 kg TURNING DIAMETER : appr. 24,8m ± 0,5m

GROSS VEHICLE WEIGHT: 48.000 kg FORDING DEPHT: 800 mm

PAYLOAD : 25.500 kg More on request,

CABIN TYPE : Armored up to 1.200mm

Unarmored GRADIENT : 31° (%60)

NUMBER OF SEATS : 2 (option: 3) SIDE SLOPE : 16,7° (%30)





#### DERMAN

**8x8 ARMORED RECOVERY VEHICLE** 



### SPECIFICATIONS





KERB WEIGHT : 46.200 kg TURNING DIAMETER :  $29.5 \text{m} \pm 0.5 \text{m}$ 

GROSS VEHICLE WEIGHT :  $50.000 \ kg$  FORDING DEPHT :  $900 \