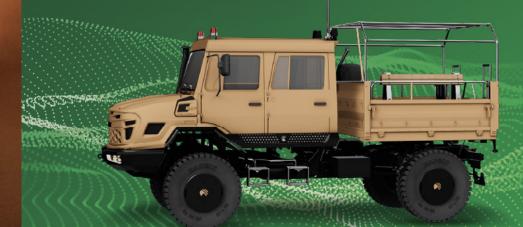

: 36,5-35,6 ton GRADIENT : 31° (%60)

CABIN TYPE : Unarmored SIDE SLOPE : 16,7° (%30)

NUMBER OF SEATS : 3 person





ARMORED TWV

# **SPECIFICATIONS**



: 16-17 ton KERB WEIGHT TURNING DIAMETER: 25,5m - 29,5m

GROSS VEHICLE WEIGHT: Up to 50.000 kg

± 0,5m

: Up to 11200mm : 34-33 ton PAYLOAD FORDING DEPHT

: Ballistic protected GRADIENT : 31° (%60) CABIN TYPE

: 16,7° (%30) Stanag 4569 SIDE SLOPE

: 5 person NUMBER OF SEATS



THE BACKBONE OF TACTICAL OPERATIONS

### KISRAK





# SPECIFICATIONS





KERB WEIGHT : 8.250 kg TURNING DIAMETER : 16,8m ± 0,5m

GROSS VEHICLE WEIGHT: 14.800 kg FORDING DEPHT: 1.200mm

PAYLOAD : 6.550 kg GRADIENT : 31 ° (%60)

CABIN TYPE : Double Row, SIDE SLOPE : 16,7° (%30)

Soft Cabin

NUMBER OF SEATS : 7 Cabin +

6 Platform
Total 13 person

Depends on body











(No:386/C 33800 Tarsus - MERSİN/TÜRKİYE