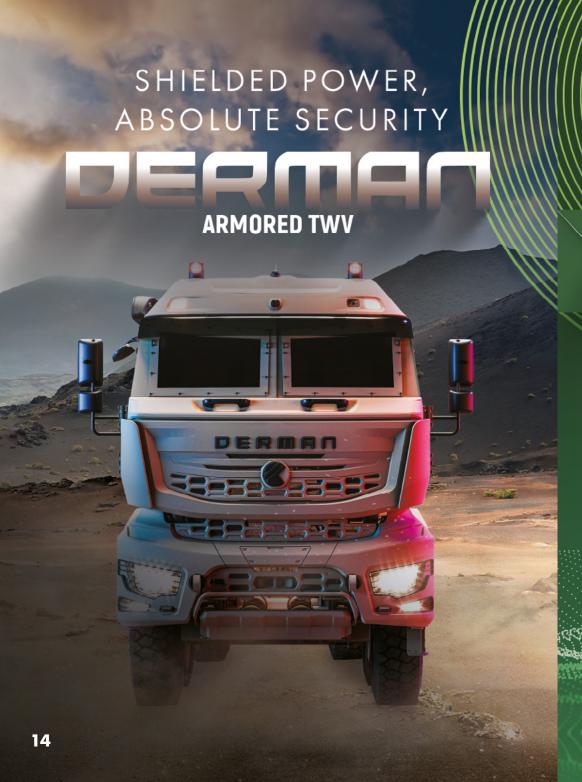

GHT :  $50.000 \ kg$  FORDING DEPHT :  $900 \ mm$  GROSS COMBINE WEIGHT :  $120.000 \ kg$  Gradient :  $31 \ {\%60}$ 

CABIN TYPE : Armored SIDE SLOPE : 16,7° (%30)

NUMBER OF SEATS : 4+1 (person)





RELIABLE SUPPLY,
ROBUST PERFORMANCE





## SPECIFICATIONS







KERB WEIGHT : 24.200 kg TURNING DIAMETER : 26,0m ± 0,5m

GROSS VEHICLE WEIGHT: 38.000 kg FORDING DEPHT: 800 mm

PAYLOAD: 13.800 kg GRADIENT: 31° (%60)

CABIN TYPE: Armored: SIDE SLOPE: 16,7° (%30)

NUMBER OF SEATS : 3 person





SOFT CABIN TWV

# SPECIFICATIONS







KERB WEIGHT : 13,5-14,4 ton TURNING DIAMETER : 25,5m - 29,5m ± 0,5m

GROSS VEHICLE WEIGHT: Up to 50.000 kg FORDING DEPHT: up to 1.200mm

PAYLOAD : 36,5-35,6 ton GRADIENT : 31° (%60)

CABIN TYPE : Unarmored SIDE SLOPE : 16,7° (%30)

NUMBER OF SEATS : 3 person





ARMORED TWV

# **SPECIFICATIONS**



: 16-17 ton KERB WEIGHT TURNING DIAMETER: 25,5m - 29,5m

GROSS VEHICLE WEIGHT: Up to 50.000 kg

± 0,5m

: Up to 11200mm : 34-33 ton PAYLOAD FORDING DEPHT

: Ballistic protected GRADIENT : 31° (%60) CABIN TYPE

: 16,7° (%30) Stanag 4569 SIDE SLOPE

: 5 person NUMBER OF SEATS



THE BACKBONE OF TACTICAL OPERATIONS

### KISRAK





# SPECIFICATIONS





KERB WEIGHT : 8.250 kg TURNING DIAMETER : 16,8m ± 0,5m

GROSS VEHICLE WEIGHT: 14.800 kg FORDING DEPHT: 1.200mm

PAYLOAD : 6.550 kg GRADIENT : 31 ° (%60)

CABIN TYPE : Double Row, SIDE SLOPE : 16,7° (%30)

Soft Cabin

NUMBER OF SEATS : 7 Cabin +

6 Platform
Total 13 person

Depends on body











(No:386/C 33800 Tarsus - MERSİN/TÜRKİYE