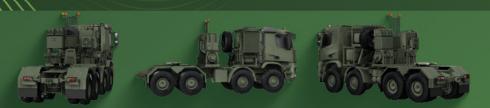

#### DERMAN

**8x8 ARMORED RECOVERY VEHICLE** 

### SPECIFICATIONS

KERB WEIGHT : 46.200 kg TURNING DIAMETER :  $29.5 \text{m} \pm 0.5 \text{m}$ 

GROSS VEHICLE WEIGHT :  $50.000 \ kg$  FORDING DEPHT :  $900 \ mm$  GROSS COMBINE WEIGHT :  $120.000 \ kg$  Gradient :  $31 \ {\%60}$ 

CABIN TYPE : Armored SIDE SLOPE : 16,7° (%30)

NUMBER OF SEATS : 4+1 (person)

RELIABLE SUPPLY,
ROBUST PERFORMANCE