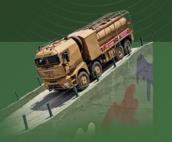

#### DERMAN

**8x8 ARMORED RECOVERY VEHICLE** 

### SPECIFICATIONS

KERB WEIGHT : 46.200 kg TURNING DIAMETER :  $29.5 \text{m} \pm 0.5 \text{m}$ 

GROSS VEHICLE WEIGHT :  $50.000 \ kg$  FORDING DEPHT :  $900 \ mm$  GROSS COMBINE WEIGHT :  $120.000 \ kg$  Gradient :  $31 \ {\%60}$ 

CABIN TYPE : Armored SIDE SLOPE : 16,7° (%30)

NUMBER OF SEATS : 4+1 (person)

RELIABLE SUPPLY,
ROBUST PERFORMANCE