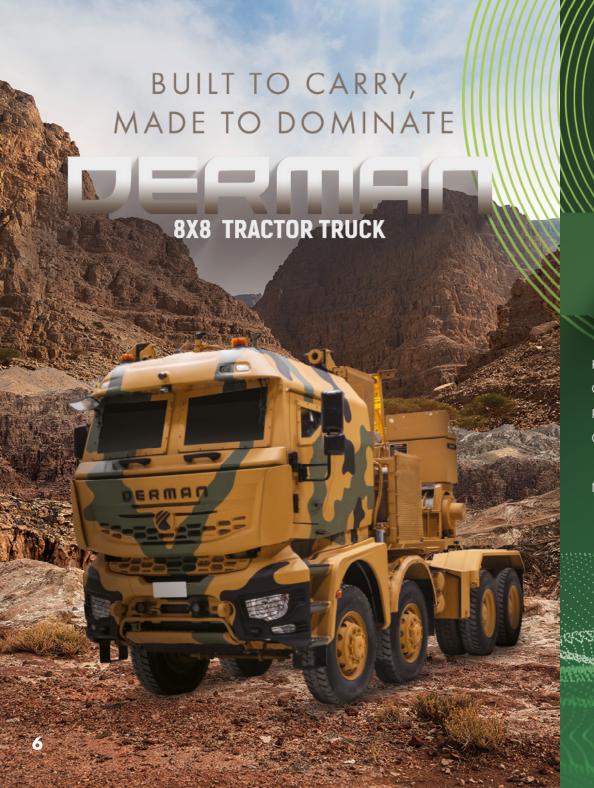

# SPECIFICATIONS

KERB WEIGHT : 22.500 kg TURNING DIAMETER : appr. 24,8m ± 0,5m

GROSS VEHICLE WEIGHT: 48.000 kg FORDING DEPHT: 800 mm

PAYLOAD : 25.500 kg More on request,

CABIN TYPE : Armored up to 1.200mm

Unarmored GRADIENT : 31° (%60)

NUMBER OF SEATS : 2 (option: 3) SIDE SLOPE : 16,7° (%30)