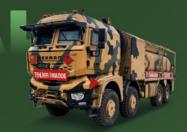

# SPECIFICATIONS

KERB WEIGHT : 22.500 kg TURNING DIAMETER : appr. 24,8m ± 0,5m

GROSS VEHICLE WEIGHT: 48.000 kg FORDING DEPHT: 800 mm

PAYLOAD : 25.500 kg More on request,

CABIN TYPE : Armored up to 1.200mm

Unarmored GRADIENT : 31° (%60)

NUMBER OF SEATS : 2 (option: 3) SIDE SLOPE : 16,7° (%30)