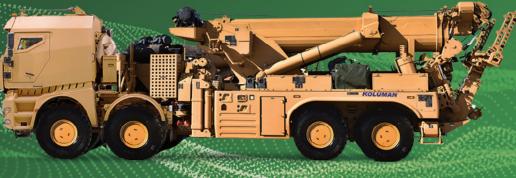

#### DERMAN

**8x8 ARMORED RECOVERY VEHICLE** 

### SPECIFICATIONS

KERB WEIGHT : 46.200 kg TURNING DIAMETER :  $29.5 \text{m} \pm 0.5 \text{m}$ 

GROSS VEHICLE WEIGHT :  $50.000 \ kg$  FORDING DEPHT :  $900 \ mm$  GROSS COMBINE WEIGHT :  $120.000 \ kg$  Gradient :  $31 \ {\%60}$ 

CABIN TYPE : Armored SIDE SLOPE : 16,7° (%30)

NUMBER OF SEATS : 4+1 (person)

RELIABLE SUPPLY,
ROBUST PERFORMANCE