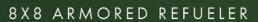

THE CARRIER FORCE
OF DEFENSE

DERMAN DROPS 8X8

# SPECIFICATIONS

KERB WEIGHT : 23.470 kg NUMBER OF SEATS : 1+2

GROSS VEHICLE WEIGHT: 48.000 kg TURNING DIAMETER: 26,5m ± 0,5m

PAYLOAD : 24.530 kg FORDING DEPHT : 800 mm

CABIN TYPE : Single row, GRADIENT : 31° (%60)

Armored Cabin SIDE SLOPE : 16,7° (%30)

DERMAN 8X8 TRACTOR TRUCK