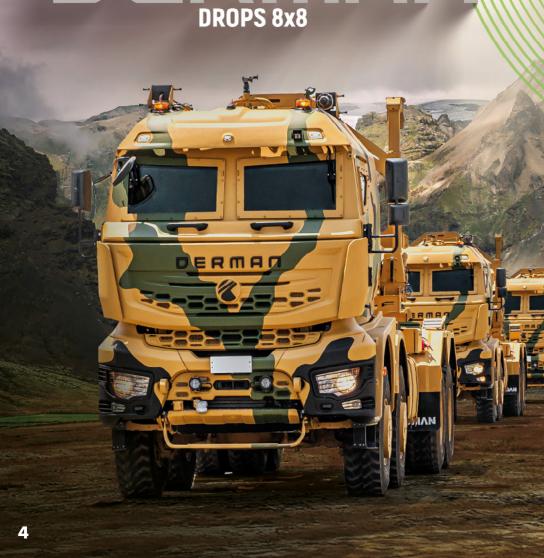

#### **KOLUMAN**



With over 60 years of experience in the automotive, engineering, and manufacturing industries, Koluman Holding has been one of Turkey's leading companies. Drawing on this extensive expertise, KolumanTech delivers innovative solutions for the defense industry.

By combining Koluman Holding's deep-rooted engineering experience with cutting-edge technology, we continue to manufacture durable, reliable, and high-performance defense solutions, carrying our 60 years of strength and expertise into the future.



THE CARRIER FORCE
OF DEFENSE





DERMAN DROPS 8X8

# SPECIFICATIONS





KERB WEIGHT : 23.470 kg NUMBER OF SEATS : 1+2

GROSS VEHICLE WEIGHT: 48.000 kg TURNING DIAMETER: 26,5m ± 0,5m

PAYLOAD : 24.530 kg FORDING DEPHT : 800 mm

CABIN TYPE : Single row, GRADIENT : 31° (%60)

Armored Cabin SIDE SLOPE : 16,7° (%30)





DERMAN 8X8 TRACTOR TRUCK

# SPECIFICATIONS





KERB WEIGHT : 22.500 kg TURNING DIAMETER : appr. 24,8m ± 0,5m

GROSS VEHICLE WEIGHT: 48.000 kg FORDING DEPHT: 800 mm

PAYLOAD : 25.500 kg More on request,

CABIN TYPE : Armored up to 1.200mm

Unarmored GRADIENT : 31° (%60)

NUMBER OF SEATS : 2 (option: 3) SIDE SLOPE : 16,7° (%30)





#### DERMAN

**8x8 ARMORED RECOVERY VEHICLE** 



### SPECIFICATIONS





KERB WEIGHT : 46.200 kg TURNING DIAMETER :  $29.5 \text{m} \pm 0.5 \text{m}$ 

GROSS VEHICLE WEIGHT :  $