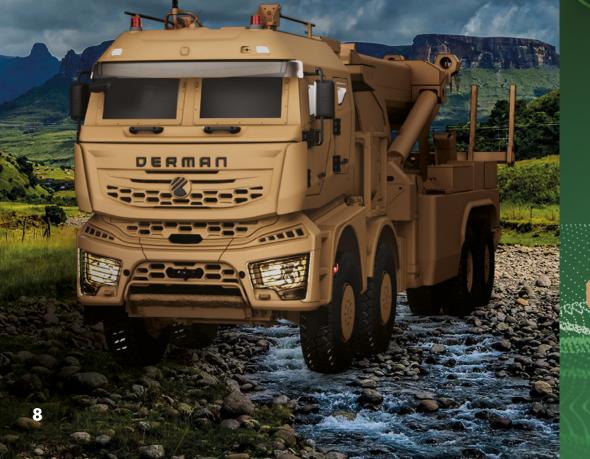

THE CARRIER FORCE
OF DEFENSE

DERMAN DROPS 8X8

# SPECIFICATIONS

KERB WEIGHT : 23.470 kg NUMBER OF SEATS : 1+2

GROSS VEHICLE WEIGHT: 48.000 kg TURNING DIAMETER: 26,5m ± 0,5m

PAYLOAD : 24.530 kg FORDING DEPHT : 800 mm

CABIN TYPE : Single row, GRADIENT : 31° (%60)

Armored Cabin SIDE SLOPE : 16,7° (%30)

DERMAN 8X8 TRACTOR TRUCK