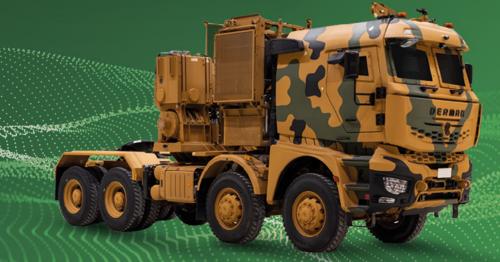

THE CARRIER FORCE
OF DEFENSE

DERMAN DROPS 8X8

# SPECIFICATIONS

KERB WEIGHT : 23.470 kg NUMBER OF SEATS : 1+2

GROSS VEHICLE WEIGHT: 48.000 kg TURNING DIAMETER: 26,5m ± 0,5m

PAYLOAD : 24.530 kg FORDING DEPHT : 800 mm

CABIN TYPE : Single row, GRADIENT : 31° (%60)

Armored Cabin SIDE SLOPE : 16,7° (%30)

DERMAN 8X8 TRACTOR TRUCK