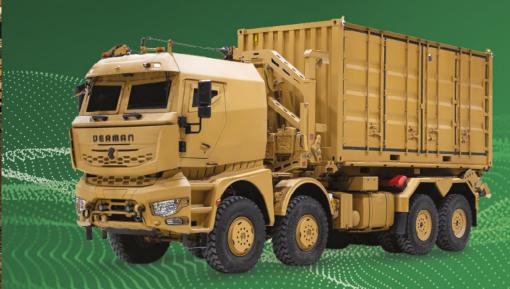

# SPECIFICATIONS

KERB WEIGHT : 23.470 kg NUMBER OF SEATS : 1+2

GROSS VEHICLE WEIGHT: 48.000 kg TURNING DIAMETER: 26,5m ± 0,5m

PAYLOAD : 24.530 kg FORDING DEPHT : 800 mm

CABIN TYPE : Single row, GRADIENT : 31° (%60)

Armored Cabin SIDE SLOPE : 16,7° (%30)

DERMAN 8X8 TRACTOR TRUCK